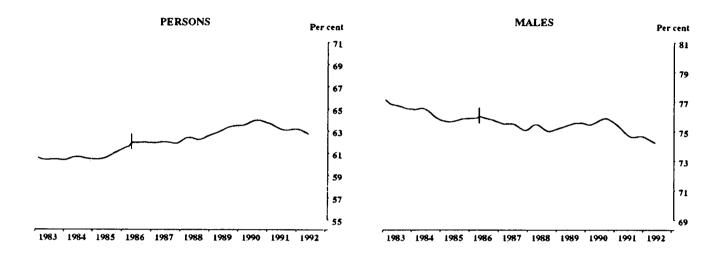

### **UNEMPLOYMENT RATE FOR PERSONS LOOKING FOR FULL-TIME WORK: TREND SERIES**

Per cent

PERSONS

Indicates break in series. Estimates for the period prior to April 1986 are based on the old definition. See paragraphs 14 and 15 of the Explanatory Notes.

0

1983 1984 1985 1986

1987

1988

1989

1990

1991 1992

1989 1990 1991 1992

1983 1984 1985 1986 1987 1988

0

•

(a) See paragraph 31 of the Explanatory Notes. Indicates break in series. Estimates for the period prior to April 1986 are based on the old definition. See paragraphs 14 and 15 of the Explanatory Notes.