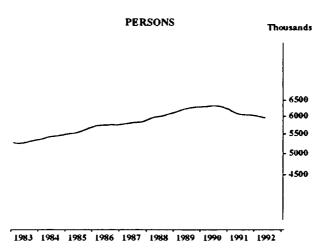

### **EMPLOYED PERSONS FULL TIME: TREND SERIES**

The graphs on this page have been drawn to a semi-logarithmic scale to enable comparisons to be made of rates of change-See paragraph 51 of the Explanatory Notes.