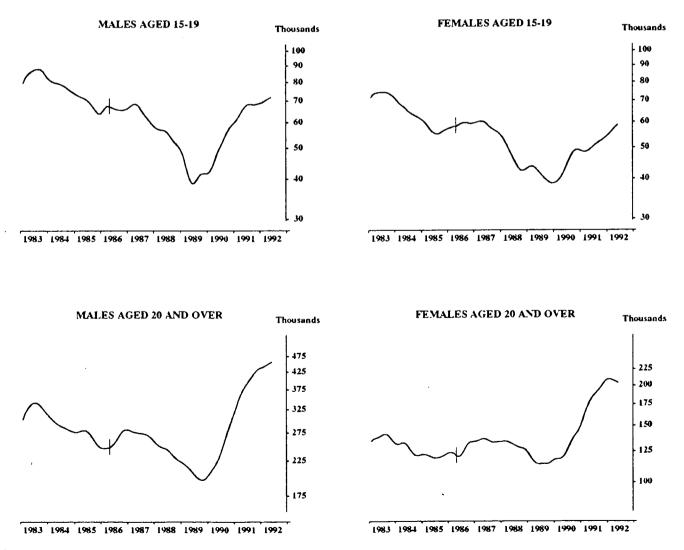

### **EMPLOYED PERSONS FULL TIME: TREND SERIES**

The graphs on this page have been drawn to a semi-logarithmic scale to enable comparisons to be made of rates of change-See paragraph 51 of the Explanatory Notes.