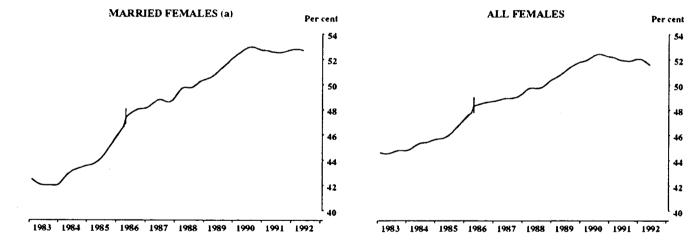

RSONS LOOKING FOR FULL-TIME WORK: TREND SERIES

The graphs on this page have been drawn to a semi-logarithmic scale to enable comparisons to be made of rates of change—See paragraph 51 of the Explanatory Notes.



1983 1984 1985 1986 1987 1988 1989 1990 1991 1992



Indicates break in series. Estimates for the period prior to April 1986 are based on the old definition. See paragraphs 14 and 15 of the Explanatory Notes.



### **UNEMPLOYMENT RATE FOR PERSONS LOOKING FOR FULL-TIME WORK: TREND SERIES**

Per cent

PERSONS

Indicates break in series. Estimates for the period prior to April 1986 are based on the old definition. See paragraphs 14 and 15 of the Explanatory Notes.

0

1983 1984 1985 1986

1987

1988

1989

1990

1991 1992

1989 1990 1991 1992

1983 1984 1985 1986 1987 1988

0







•

(a) See paragraph 31 of the Explanatory Notes. Indicates break in series. Estimates for the period prior to April 1986 are based on the old definition. See paragraphs 14 and 15 of the Explanatory Notes.

4

# TABLES

| <b>TABLE 1. LABOUR</b> | FORCE STATUS OF C | IVILIAN POPUL | ATION AGED | 15 AND OVER |
|------------------------|-------------------|---------------|------------|-------------|
|                        |                   |               |            |             |

|                                 |           |         |           | Unemp | loyed        |       |                        |         |            |         |         |
|---------------------------------|-----------|---------|-----------|-------|--------------|-------|------------------------|---------|---