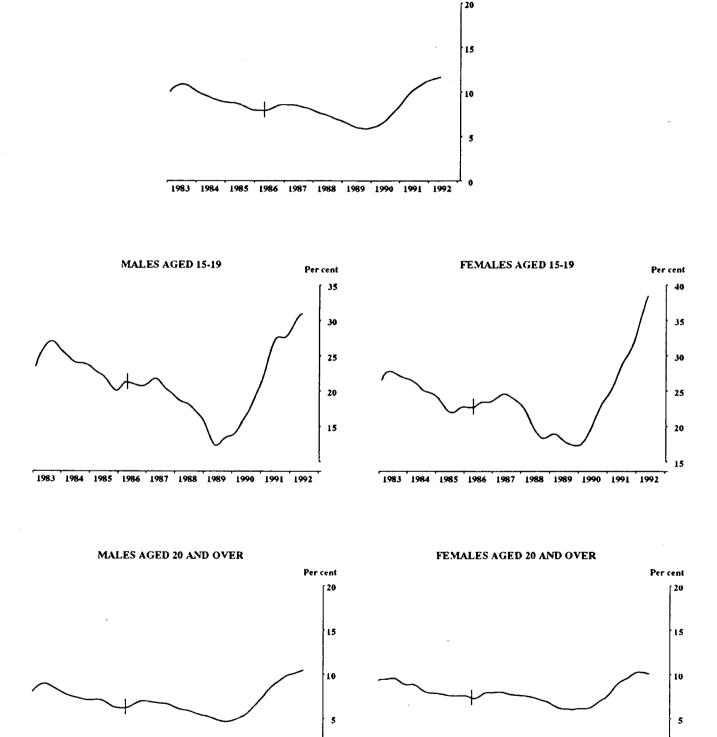

### UNEMPLOYED PERSONS LOOKING FOR FULL-TIME WORK: TREND SERIES

The graphs on this page have been drawn to a semi-logarithmic scale to enable comparisons to be made of rates of change—See paragraph 51 of the Explanatory Notes.

1983 1984 1985 1986 1987 1988 1989 1990 1991 1992

Indicates break in series. Estimates for the period prior to April 1986 are based on the old definition. See paragraphs 14 and 15 of the Explanatory Notes.