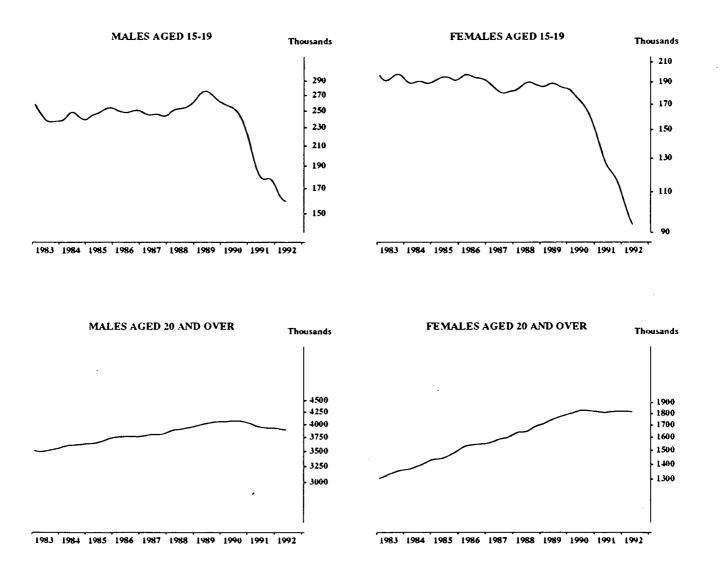

### **EMPLOYED PERSONS FULL TIME: TREND SERIES**

The graphs on this page have been drawn to a semi-logarithmic scale to enable comparisons to be made of rates of change-See paragraph 51 of the Explanatory Notes.