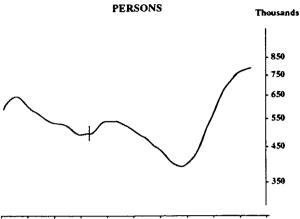

### UNEMPLOYED PERSONS LOOKING FOR FULL-TIME WORK: TREND SERIES

The graphs on this page have been drawn to a semi-logarithmic scale to enable comparisons to be made of rates of change—See paragraph 51 of the Explanatory Notes.